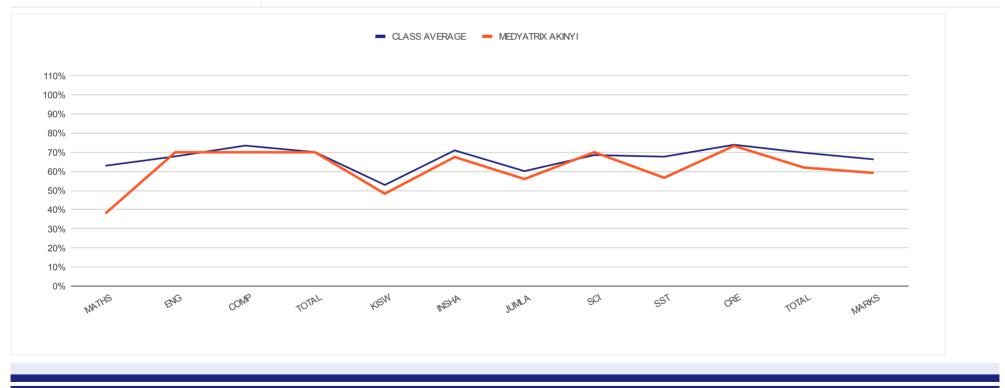

| INDIVIDUAL REPORT<br>MEDYATRIX AKINYI | FOI | R          |             |             | KENYA F     | PRIVATE S | CHOOLS      | END - TE   | ERM III 47 | ГН ЕХ | AMINA | TION R | ESULTS     |            |
|---------------------------------------|-----|------------|-------------|-------------|-------------|-----------|-------------|------------|------------|-------|-------|--------|------------|------------|
|                                       |     |            |             |             |             |           |             | LEVEL :    | CLASS SH   | EVEN  |       |        |            |            |
| <b>REGULAR PAPERS</b>                 |     |            | MATHS       | ENG         | COMP        | TOTAL     | KISW        | INSHA      | JUMLA      | SCI   | SST   | CRE    | TOTAL      | MARKS      |
| <b>CLASS AVERAGE</b>                  | B   | 66%        | <b>63</b> % | <b>68</b> % | 73%         | 70%       | <b>53%</b>  | 71%        | 60%        | 69%   | 68%   | 74%    | 70%        | 66%        |
| MEDYATRIX AKINYI                      | B-  | <b>59%</b> | 38%         | 70%         | <b>70</b> % | 70%       | <b>48</b> % | <b>68%</b> | <b>56%</b> | 70%   | 57%   | 73%    | <b>62%</b> | <b>59%</b> |