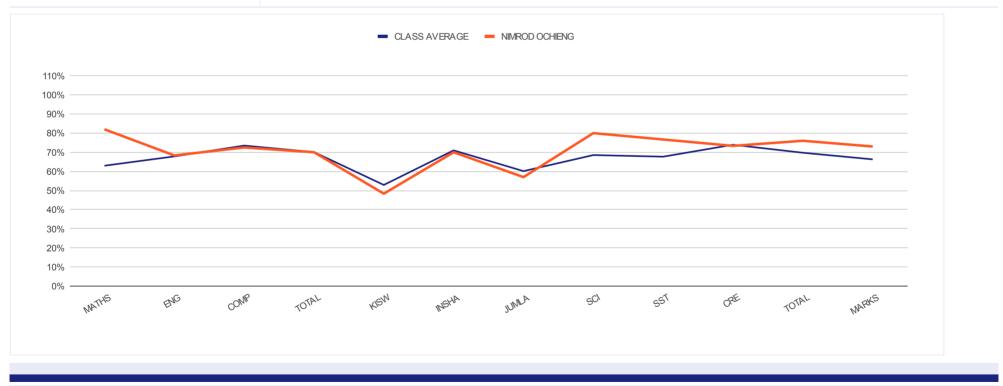

| INDIVIDUAL REPORT     | FOR  |     |             |             | KENYA P     | RIVATE S | CHOOLS     | END - TE | RM III 41 | ГН ЕХ | AMINA       | FION R | ESULTS |             |
|-----------------------|------|-----|-------------|-------------|-------------|----------|------------|----------|-----------|-------|-------------|--------|--------|-------------|
| NIMROD OCHIENG        |      |     |             |             |             |          |            |          |           |       |             |        |        | A ( ) A .   |
|                       |      |     |             |             |             |          |            | LEVEL :  | CLASS SE  | EVEN  |             |        |        |             |
| <b>REGULAR PAPERS</b> |      |     | MATHS       | ENG         | COMP        | TOTAL    | KISW       | INSHA    | JUMLA     | SCI   | SST         | CRE    | TOTAL  | MARKS       |
| CLASS AVERAGE         | B    | 66% | 63%         | <b>68</b> % | 73%         | 70%      | 53%        | 71%      | 60%       | 69%   | <b>68</b> % | 74%    | 70%    | 66%         |
| NIMROD OCHIENG        | B+ 1 | 73% | <b>82</b> % | <b>68%</b>  | <b>73</b> % | 70%      | <b>48%</b> | 70%      | 57%       | 80%   | 77%         | 73%    | 76%    | <b>73</b> % |