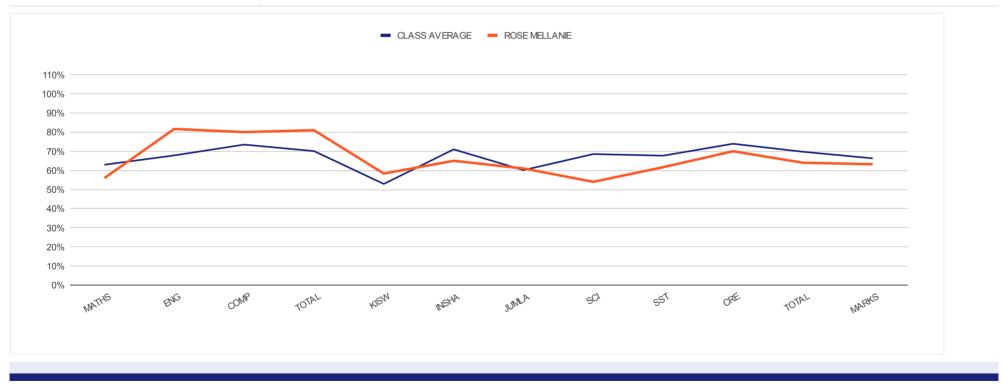

| INDIVIDUAL REPOR      | r fo | R   |            |            | KENYA F | PRIVATE S   | CHOOLS     | END - TE   | ERM III 47 | ГН ЕХ | AMINA       | TION R | ESULTS |            |
|-----------------------|------|-----|------------|------------|---------|-------------|------------|------------|------------|-------|-------------|--------|--------|------------|
| <b>ROSE MELLANIE</b>  |      |     |            |            |         |             |            |            |            |       |             |        |        |            |
|                       |      |     |            |            |         |             |            | LEVEL :    | CLASS SE   | EVEN  |             |        |        |            |
| <b>REGULAR PAPERS</b> |      |     | MATHS      | ENG        | COMP    | TOTAL       | KISW       | INSHA      | JUMLA      | SCI   | SST         | CRE    | TOTAL  | MARKS      |
| CLASS AVERAGE         | B    | 66% | <b>63%</b> | 68%        | 73%     | 70%         | <b>53%</b> | 71%        | 60%        | 69%   | <b>68</b> % | 74%    | 70%    | 66%        |
| ROSE MELLANIE         | B-   | 63% | <b>56%</b> | <b>82%</b> | 80%     | <b>81</b> % | <b>58%</b> | <b>65%</b> | 61%        | 54%   | <b>62%</b>  | 70%    | 64%    | <b>63%</b> |