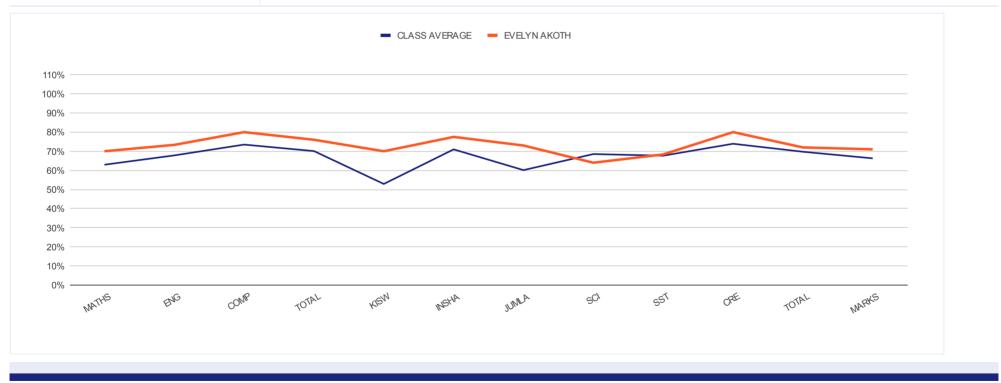

| INDIVIDUAL REPOR      | T FOR         |               |             | KENYA I | PRIVATE S | CHOOLS     | END - TE   | ERM III 4   | ГН ЕХ | AMINA       | TION R | ESULTS     |       |
|-----------------------|---------------|---------------|-------------|---------|-----------|------------|------------|-------------|-------|-------------|--------|------------|-------|
| EVELYN AKOTH          |               |               |             |         |           |            |            |             |       |             |        |            |       |
|                       |               |               |             |         |           |            | LEVEL :    | CLASS SH    | EVEN  |             |        |            |       |
| <b>REGULAR PAPERS</b> |               | MATHS         | ENG         | COMP    | TOTAL     | KISW       | INSHA      | JUMLA       | SCI   | SST         | CRE    | TOTAL      | MARKS |
| CLASS AVERAGE         | <b>B</b> 60   | <b>63%</b>    | <b>68</b> % | 73%     | 70%       | <b>53%</b> | 71%        | 60%         | 69%   | <b>68</b> % | 74%    | 70%        | 66%   |
| EVELYN AKOTH          | <b>B+ 7</b> 1 | % <b>70</b> % | 73%         | 80%     | 76%       | 70%        | <b>78%</b> | <b>73</b> % | 64%   | <b>68</b> % | 80%    | <b>72%</b> | 71%   |