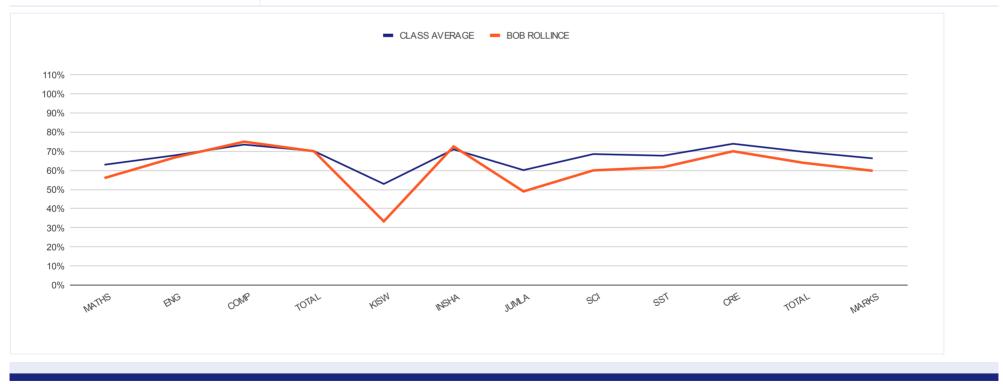

| INDIVIDUAL REPOR      | T FOI | R   |            |            | KENYA P | PRIVATE S | CHOOLS     | END - TH    | ERM III 4  | ГН ЕХ | AMINA       | TION R | ESULTS |       |
|-----------------------|-------|-----|------------|------------|---------|-----------|------------|-------------|------------|-------|-------------|--------|--------|-------|
| <b>BOB ROLLINCE</b>   |       |     |            |            |         |           |            |             |            |       |             |        |        |       |
|                       |       |     |            |            |         |           |            | LEVEL :     | CLASS SE   | EVEN  |             |        |        |       |
| <b>REGULAR PAPERS</b> |       |     | MATHS      | ENG        | COMP    | TOTAL     | KISW       | INSHA       | JUMLA      | SCI   | SST         | CRE    | TOTAL  | MARKS |
| CLASS AVERAGE         | B     | 66% | <b>63%</b> | <b>68%</b> | 73%     | 70%       | <b>53%</b> | <b>71%</b>  | 60%        | 69%   | <b>68</b> % | 74%    | 70%    | 66%   |
| <b>BOB ROLLINCE</b>   | B-    | 60% | <b>56%</b> | 67%        | 75%     | 70%       | 33%        | <b>73</b> % | <b>49%</b> | 60%   | <b>62</b> % | 70%    | 64%    | 60%   |