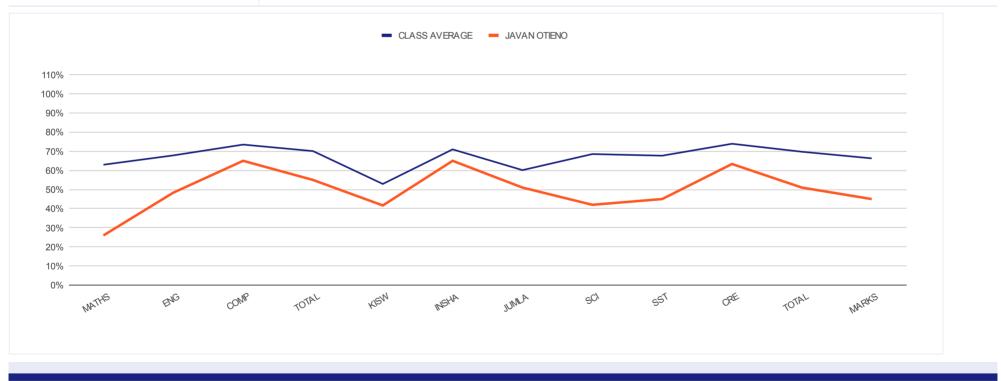

| INDIVIDUAL REPOR      | T FO | R   |            |            | KENYA I | PRIVATE S | CHOOLS     | END - TE | ERM III 47 | ГН ЕХ | AMINA       | TION R      | ESULTS |            |
|-----------------------|------|-----|------------|------------|---------|-----------|------------|----------|------------|-------|-------------|-------------|--------|------------|
| JAVAN OTIENO          |      |     |            |            |         |           |            |          |            |       |             |             |        |            |
|                       |      |     |            |            |         |           |            | LEVEL :  | CLASS SE   | EVEN  |             |             |        |            |
| <b>REGULAR PAPERS</b> |      |     | MATHS      | ENG        | COMP    | TOTAL     | KISW       | INSHA    | JUMLA      | SCI   | SST         | CRE         | TOTAL  | MARKS      |
| CLASS AVERAGE         | B    | 66% | <b>63%</b> | <b>68%</b> | 73%     | 70%       | <b>53%</b> | 71%      | 60%        | 69%   | <b>68</b> % | 74%         | 70%    | 66%        |
| JAVAN OTIENO          | C    | 45% | <b>26%</b> | <b>48%</b> | 65%     | 55%       | <b>42%</b> | 65%      | 51%        | 42%   | 45%         | <b>63</b> % | 51%    | <b>45%</b> |