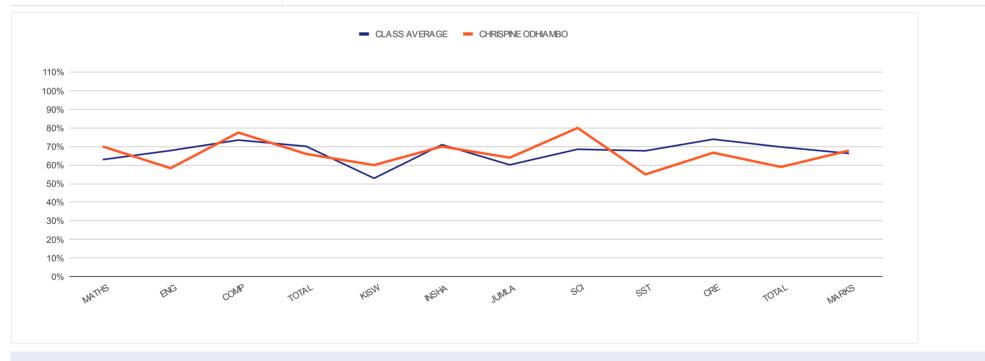

| INDIVIDUAL REPORT FOI<br>CHRISPINE ODHIAMBO | R |     |             |            | KENYA I    | PRIVATE S | CHOOLS     | END - TH | ERM III 4 | ГН ЕХ | AMINA      | TION R | ESULTS |       |
|---------------------------------------------|---|-----|-------------|------------|------------|-----------|------------|----------|-----------|-------|------------|--------|--------|-------|
|                                             |   |     |             |            |            |           |            | LEVEL :  | CLASS SI  | EVEN  |            |        |        |       |
| <b>REGULAR PAPERS</b>                       |   |     | MATHS       | ENG        | COMP       | TOTAL     | KISW       | INSHA    | JUMLA     | SCI   | SST        | CRE    | TOTAL  | MARKS |
| CLASS AVERAGE                               | B | 66% | <b>63</b> % | <b>68%</b> | 73%        | 70%       | <b>53%</b> | 71%      | 60%       | 69%   | <b>68%</b> | 74%    | 70%    | 66%   |
| CHRISPINE ODHIAMBO                          | B | 68% | 70%         | 58%        | <b>78%</b> | 66%       | 60%        | 70%      | 64%       | 80%   | 55%        | 67%    | 59%    | 68%   |