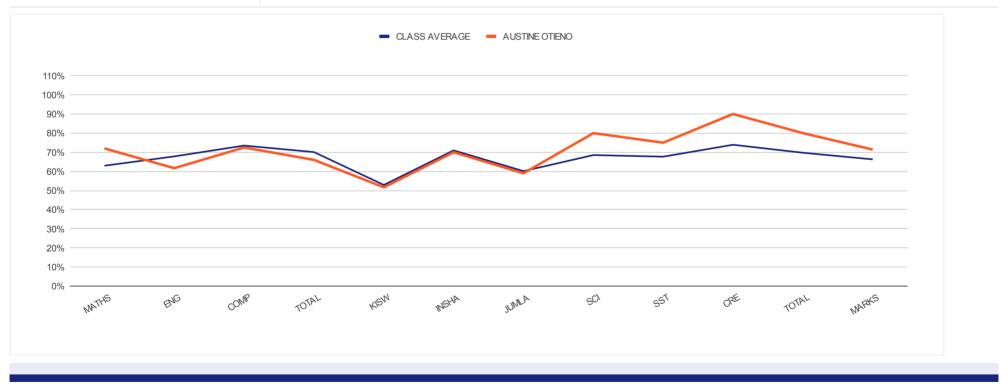

| INDIVIDUAL REPORT     | r for          |               |             | KENYA I | PRIVATE S | CHOOLS     | END - TH | ERM III 4  | ГН ЕХ | AMINA      | TION R | ESULTS |       |
|-----------------------|----------------|---------------|-------------|---------|-----------|------------|----------|------------|-------|------------|--------|--------|-------|
| <b>AUSTINE OTIENO</b> |                |               |             |         |           |            |          |            |       |            |        |        |       |
|                       |                |               |             |         |           |            | LEVEL :  | CLASS SH   | EVEN  |            |        |        |       |
| <b>REGULAR PAPERS</b> |                | MATHS         | ENG         | COMP    | TOTAL     | KISW       | INSHA    | JUMLA      | SCI   | SST        | CRE    | TOTAL  | MARKS |
| CLASS AVERAGE         | <b>B</b> 66    | % <b>63</b> % | <b>68</b> % | 73%     | 70%       | <b>53%</b> | 71%      | 60%        | 69%   | <b>68%</b> | 74%    | 70%    | 66%   |
| <b>AUSTINE OTIENO</b> | <b>B+ 71</b> 9 | % <b>72</b> % | <b>62%</b>  | 73%     | 66%       | <b>52%</b> | 70%      | <b>59%</b> | 80%   | 75%        | 90%    | 80%    | 71%   |