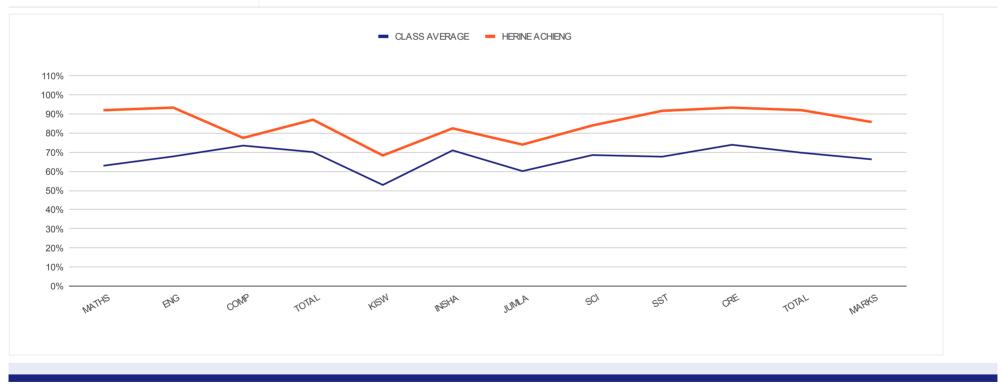

| INDIVIDUAL REPORT     | r Foi | R   |             |            | KENYA F    | PRIVATE S   | CHOOLS     | END - TE    | ERM III 47 | ГН ЕХ | AMINA       | FION R | ESULTS |       |
|-----------------------|-------|-----|-------------|------------|------------|-------------|------------|-------------|------------|-------|-------------|--------|--------|-------|
| HERINE ACHIENG        |       |     |             |            |            |             |            |             |            |       |             |        |        |       |
|                       |       |     |             |            |            |             |            | LEVEL :     | CLASS SE   | EVEN  |             |        |        |       |
| <b>REGULAR PAPERS</b> |       |     | MATHS       | ENG        | COMP       | TOTAL       | KISW       | INSHA       | JUMLA      | SCI   | SST         | CRE    | TOTAL  | MARKS |
| CLASS AVERAGE         | B     | 66% | <b>63</b> % | <b>68%</b> | 73%        | 70%         | 53%        | 71%         | 60%        | 69%   | <b>68</b> % | 74%    | 70%    | 66%   |
| HERINE ACHIENG        | A     | 86% | <b>92%</b>  | 93%        | <b>78%</b> | <b>87</b> % | <b>68%</b> | <b>83</b> % | 74%        | 84%   | 92%         | 93%    | 92%    | 86%   |