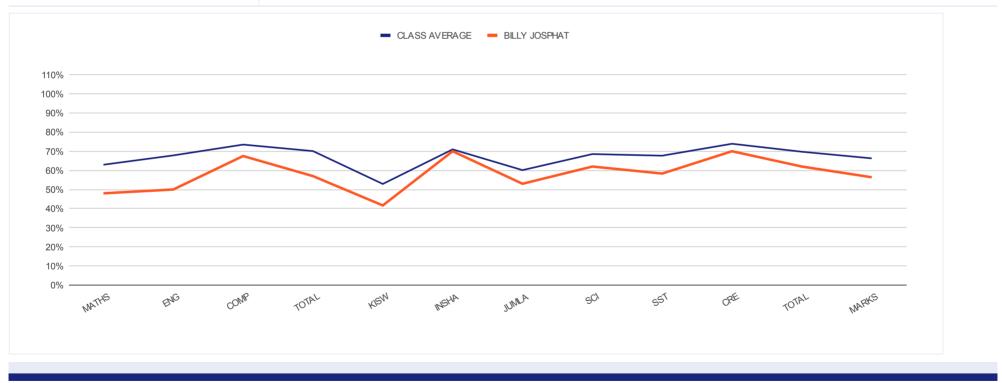

| INDIVIDUAL REPOR      | T FOR |     |             |            | KENYA F    | PRIVATE S | CHOOLS     | END - TE | ERM III 47 | ГН ЕХ      | AMINA       | FION R | ESULTS     |       |
|-----------------------|-------|-----|-------------|------------|------------|-----------|------------|----------|------------|------------|-------------|--------|------------|-------|
| <b>BILLY JOSPHAT</b>  |       |     |             |            |            |           |            |          |            |            |             |        |            |       |
|                       |       |     |             |            |            |           |            | LEVEL :  | CLASS SE   | VEN        |             |        |            |       |
| <b>REGULAR PAPERS</b> |       |     | MATHS       | ENG        | COMP       | TOTAL     | KISW       | INSHA    | JUMLA      | SCI        | SST         | CRE    | TOTAL      | MARKS |
| CLASS AVERAGE         | B     | 66% | 63%         | <b>68%</b> | 73%        | 70%       | 53%        | 71%      | 60%        | 69%        | <b>68</b> % | 74%    | 70%        | 66%   |
| <b>BILLY JOSPHAT</b>  | C+    | 56% | <b>48</b> % | 50%        | <b>68%</b> | 57%       | <b>42%</b> | 70%      | 53%        | <b>62%</b> | <b>58%</b>  | 70%    | <b>62%</b> | 56%   |