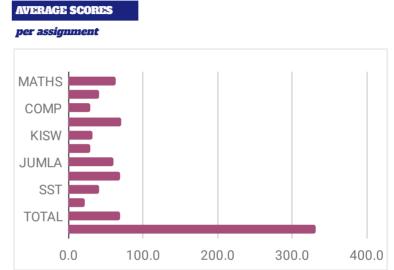

#### **COMPILED BY MR :ODUOR**

| CLASS SEVEN RESULTS        |            |             | KENYA PI  | RIV/ATE | SCHOOL | S END -   | TERM I    | II 4TH     | EXAMIN | ATION | RESUL | ГS     | JAMIL      | O SCHOO    |
|----------------------------|------------|-------------|-----------|---------|--------|-----------|-----------|------------|--------|-------|-------|--------|------------|------------|
| <b>REGULAR PAPERS</b>      | 6          | M           | MATHS     | ENG     | COMP   | TOTAL     | KISW      | INSHA      | JUMLA  | SCI   | SST   | CRE    | TOTAL      | MARKS      |
| CLASS TEACHER MR JACOB     | -40        |             | 100       | 60      | 40     | 100       | 60        | 40         | 100    | 100   | 60    | 30     | 100        | 500        |
| CLASS AVERAGE              | B          | 66%         | 63.0      | 40.7    | 29.4   | 70.1      | 31.7      | 28.4       | 60.1   | 68.5  | 40.6  | 22.2   | 69.7       | 331.4      |
| 1 HERINE ACHIENG           | A          | <b>86</b> % | 92        | 56      | 31     | 87        | 41        | 33         | 74     | 84    | 55    | 28     | 92         | 429        |
| 2 LORRIET EMITATI          | A          | 85%         | <b>98</b> | 49      | 34     | 83        | 35        | 31         | 66     | 90    | 54    | 27     | 90         | 427        |
| <b>3 ROSEMARY ADHIAMBO</b> | A          | <b>83</b> % | 90        | 50      | 32     | 82        | 41        | 32         | 73     | 88    | 49    | 24     | 81         | 414        |
| 4 RAYLINE ALICE            | A          | 82%         | 88        | 49      | 33     | 82        | 43        | 31         | 74     | 84    | 45    | 28     | 81         | 409        |
| 5 ASA BARACK               | <b>A</b> - | <b>78</b> % | 78        | 52      | 31     | 83        | 34        | 28         | 62     | 80    | 51    | 28     | 88         | 391        |
| 6 GODWIN BARACK            | <b>A</b> - | 75%         | 74        | 44      | 32     | 76        | 38        | 28         | 66     | 82    | 45    | 24     | 77         | 375        |
| 7 BARACK OBAMA             | B+         | 74%         | 74        | 50      | 32     | 82        | 30        | 29         | 59     | 74    | 46    | 25     | 79         | 368        |
| 8 NIMROD OCHIENG           | B+         | <b>73</b> % | 82        | 41      | 29     | 70        | 29        | 28         | 57     | 80    | 46    | 22     | 76         | 365        |
| 9 JOY ASHLEY               | B+         | <b>72%</b>  | 80        | 43      | 32     | 75        | 32        | 30         | 62     | 76    | 41    | 20     | 68         | 361        |
| <b>10 AUSTINE OTIENO</b>   | B+         | 71%         | 72        | 37      | 29     | 66        | 31        | 28         | 59     | 80    | 45    | 27     | 80         | 357        |
| 11 EVELYN AKOTH            | B+         | 71%         | 70        | 44      | 32     | 76        | 42        | 31         | 73     | 64    | 41    | 24     | 72         | 355        |
| 12 CHRISPINE ODHIAMBO      | В          | <b>68</b> % | 70        | 35      | 31     | 66        | 36        | 28         | 64     | 80    | 33    | 20     | 59         | 339        |
| 13 BETSY LINET             | В          | 65%         | 68        | 42      | 30     | 72        | 32        | 28         | 60     | 64    | 37    | 17     | 60         | 324        |
| 14 ARSENE WILLIAMS         | В          | 64%         | 34        | 44      | 26     | 70        | 35        | 29         | 64     | 80    | 41    | 26     | 74         | 322        |
| 15 ROSE MELLANIE           | <b>B</b> - | <b>63</b> % | 56        | 49      | 32     | 81        | 35        | 26         | 61     | 54    | 37    | 21     | 64         | 316        |
| 16 HENRY OMINO             | <b>B</b> - | <b>62</b> % | 54        | 32      | 30     | 62        | 32        | 29         | 61     | 62    | 44    | 18     | 69         | 308        |
| 17 BOB ROLLINCE            | <b>B</b> - | 60%         | 56        | 40      | 30     | 70        | 20        | 29         | 49     | 60    | 37    | 21     | 64         | 299        |
| <b>18 MEDYATRIX AKINYI</b> | <b>B</b> - | <b>59%</b>  | 38        | 42      | 28     | 70        | 29        | 27         | 56     | 70    | 34    | 22     | 62         | <b>296</b> |
| 19 BILLY JOSPHAT           | C+         | 56%         | 48        | 30      | 27     | 57        | 25        | 28         | 53     | 62    | 35    | 21     | 62         | 282        |
| 20 HILLARY ODHIAMBO        | C          | <b>48</b> % | 32        | 23      | 22     | 45        | 32        | 25         | 57     | 50    | 32    | 20     | 58         | 242        |
| 21 JAVAN OTIENO            | C          | <b>45</b> % | 26        | 29      | 26     | 55        | 25        | 26         | 51     | 42    | 27    | 19     | 51         | 225        |
| 22 QUINTER AKINYI          | C-         | 44%         | 38        | 30      | 26     | 56        | 13        | 24         | 37     | 32    | 33    | 17     | 56         | 219        |
| 23 FIDEL CHRIS             | C-         | <b>40</b> % | 30        | 25      | 21     | 46        | 20        | 25         | 45     | 38    | 26    | 11     | 41         | 200        |
| SUMMATIONS                 |            |             | 1448      | 936     | 676    | 1612      | 730       | 653        | 1383   | 1576  | 934   | 510    | 1604       | 7623       |
| MEAN                       |            |             | ß         |         |        | 70.1      |           |            | 60.1   | 68.5  |       |        | 69.7       | 331.4      |
| SUBJECT POSITION           |            |             | 4         |         |        | 1         |           |            | 5      | 3     |       |        | 2          | 2022       |
| : CLASS TEACHER SIGN :     |            | J           | 200       | 2       | :      | HEAD TEAC | CHER SIGN | <b>1</b> : | teg    | 2     | CO    | MPILED | BY : MR OI | DUOR       |