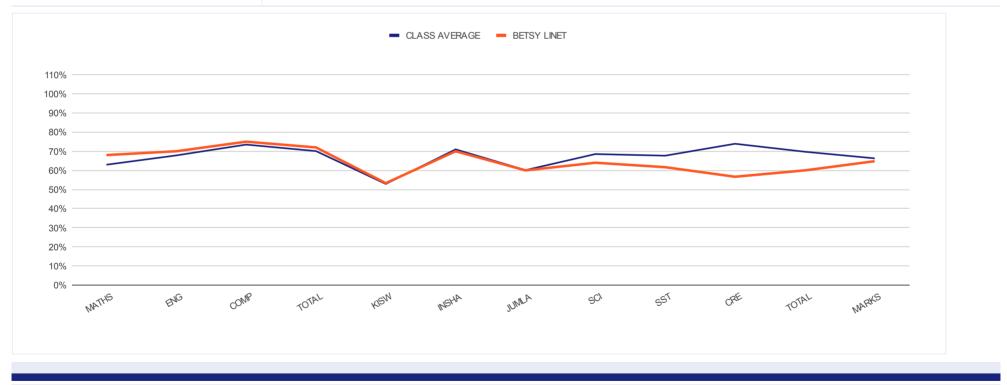

| INDIVIDUAL REPOR      | T FO | R   |            |            | KENYA I | PRIVATE S  | CHOOLS     | END - TE   | ERM III 4 | ГН ЕХ | AMINA       | TION R | ESULTS |            |
|-----------------------|------|-----|------------|------------|---------|------------|------------|------------|-----------|-------|-------------|--------|--------|------------|
| BETSY LINET           |      |     |            |            |         |            |            |            |           |       |             |        |        |            |
|                       |      |     |            |            |         |            |            | LEVEL :    | CLASS SH  | EVEN  |             |        |        |            |
| <b>REGULAR PAPERS</b> |      |     | MATHS      | ENG        | COMP    | TOTAL      | KISW       | INSHA      | JUMLA     | SCI   | SST         | CRE    | TOTAL  | MARKS      |
| CLASS AVERAGE         | B    | 66% | <b>63%</b> | <b>68%</b> | 73%     | 70%        | <b>53%</b> | 71%        | 60%       | 69%   | <b>68</b> % | 74%    | 70%    | 66%        |
| BETSY LINET           | B    | 65% | <b>68%</b> | 70%        | 75%     | <b>72%</b> | 53%        | <b>70%</b> | 60%       | 64%   | <b>62%</b>  | 57%    | 60%    | <b>65%</b> |