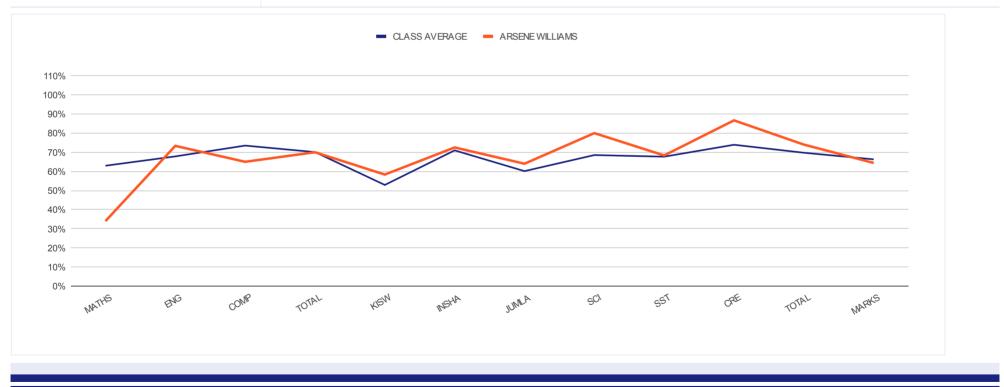

| INDIVIDUAL REPORT      | FO | R   |             |     | KENYA P | PRIVATE S | CHOOLS     | END - TE | ERM III 4 | ГН ЕХ       | AMINA       | TION R      | ESULTS |       |
|------------------------|----|-----|-------------|-----|---------|-----------|------------|----------|-----------|-------------|-------------|-------------|--------|-------|
| <b>ARSENE WILLIAMS</b> |    |     |             |     |         |           |            |          |           |             |             |             |        |       |
|                        |    |     |             |     |         |           |            | LEVEL :  | CLASS SH  | EVEN        |             |             |        |       |
| <b>REGULAR PAPERS</b>  |    |     | MATHS       | ENG | COMP    | TOTAL     | KISW       | INSHA    | JUMLA     | SCI         | SST         | CRE         | TOTAL  | MARKS |
| CLASS AVERAGE          | B  | 66% | <b>63</b> % | 68% | 73%     | 70%       | <b>53%</b> | 71%      | 60%       | <b>69</b> % | <b>68</b> % | 74%         | 70%    | 66%   |
| ARSENE WILLIAMS        | B  | 64% | 34%         | 73% | 65%     | 70%       | <b>58%</b> | 73%      | 64%       | 80%         | <b>68%</b>  | <b>87</b> % | 74%    | 64%   |