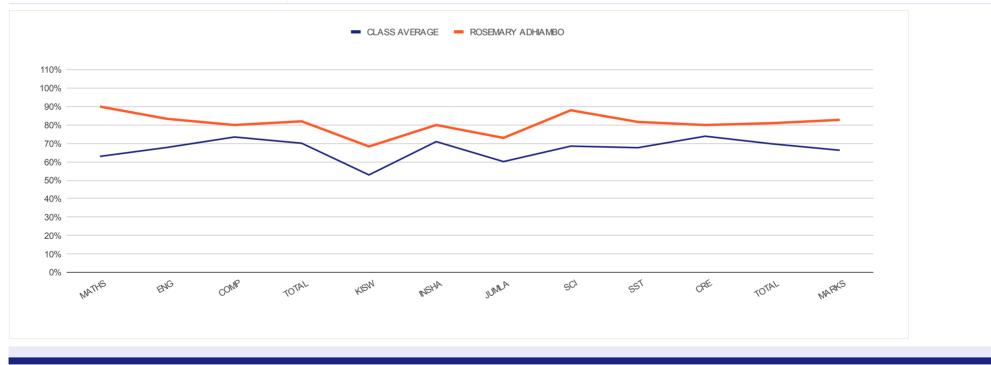

| INDIVIDUAL REPORT FOR    |   |     |             |            | KENYA I | PRIVATE S  | CHOOLS      | END - TE | ERM III 4 | ГН ЕХ | AMINA      | TION R | ESULTS     |       |
|--------------------------|---|-----|-------------|------------|---------|------------|-------------|----------|-----------|-------|------------|--------|------------|-------|
| <b>ROSEMARY ADHIAMBO</b> |   |     |             |            |         |            |             |          |           |       |            |        |            |       |
|                          |   |     |             |            |         |            |             | LEVEL :  | CLASS SI  | EVEN  |            |        |            |       |
| <b>REGULAR PAPERS</b>    |   |     | MATHS       | ENG        | COMP    | TOTAL      | KISW        | INSHA    | JUMLA     | SCI   | SST        | CRE    | TOTAL      | MARKS |
| CLASS AVERAGE            | B | 66% | <b>63</b> % | <b>68%</b> | 73%     | 70%        | <b>53%</b>  | 71%      | 60%       | 69%   | <b>68%</b> | 74%    | 70%        | 66%   |
| <b>ROSEMARY ADHIAMBO</b> | A | 83% | 90%         | 83%        | 80%     | <b>82%</b> | <b>68</b> % | 80%      | 73%       | 88%   | <b>82%</b> | 80%    | <b>81%</b> | 83%   |