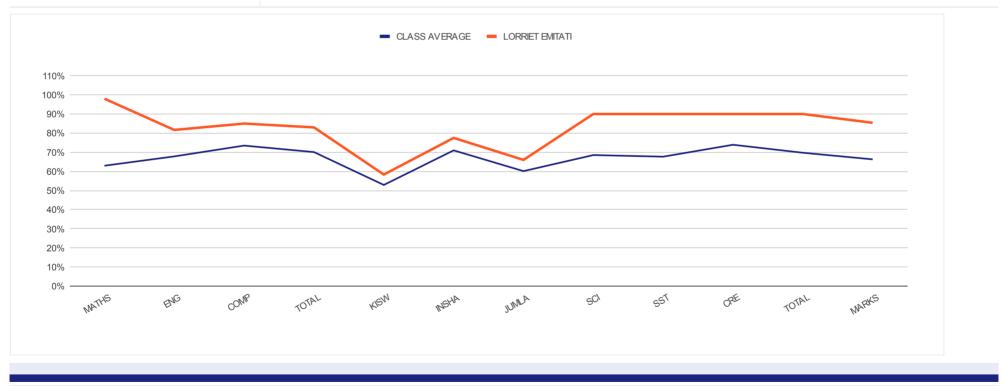

| INDIVIDUAL REPORT     | FOI | R   |            |            | KENYA F | PRIVATE S   | CHOOLS     | END - TE    | ERM III 4 | ГН ЕХ | AMINA'      | TION R | ESULTS |       |
|-----------------------|-----|-----|------------|------------|---------|-------------|------------|-------------|-----------|-------|-------------|--------|--------|-------|
| LORRIET EMITATI       |     |     |            |            |         |             |            |             |           |       |             |        |        |       |
|                       |     |     |            |            |         |             |            | LEVEL :     | CLASS SE  | EVEN  |             |        |        |       |
| <b>REGULAR PAPERS</b> |     |     | MATHS      | ENG        | COMP    | TOTAL       | KISW       | INSHA       | JUMLA     | SCI   | SST         | CRE    | TOTAL  | MARKS |
| CLASS AVERAGE         | B   | 66% | <b>63%</b> | <b>68%</b> | 73%     | 70%         | <b>53%</b> | 71%         | 60%       | 69%   | <b>68</b> % | 74%    | 70%    | 66%   |
| LORRIET EMITATI       | A   | 85% | <b>98%</b> | <b>82%</b> | 85%     | <b>83</b> % | <b>58%</b> | <b>78</b> % | 66%       | 90%   | 90%         | 90%    | 90%    | 85%   |

| INDIVIDUAL REPORT     | FOI | R   |            |            | KENYA F    | PRIVATE S   | CHOOLS     | END - TE    | ERM III 4 | ГН ЕХ | AMINA'      | TION R | ESULTS |       |
|-----------------------|-----|-----|------------|------------|------------|-------------|------------|-------------|-----------|-------|-------------|--------|--------|-------|
| LORRIET EMITATI       |     |     |            |            |            |             |            |             |           |       |             |        |        |       |
|                       |     |     |            |            |            |             |            | LEVEL :     | CLASS SE  | EVEN  |             |        |        |       |
| <b>REGULAR PAPERS</b> |     |     | MATHS      | ENG        | COMP       | TOTAL       | KISW       | INSHA       | JUMLA     | SCI   | SST         | CRE    | TOTAL  | MARKS |
| CLASS AVERAGE         | B   | 66% | <b>63%</b> | <b>68%</b> | 73%        | 70%         | <b>53%</b> | 71%         | 60%       | 69%   | <b>68</b> % | 74%    | 70%    | 66%   |
| LORRIET EMITATI       | A   | 85% | <b>98%</b> | <b>82%</b> | <b>85%</b> | <b>83</b> % | <b>58%</b> | <b>78</b> % | 66%       | 90%   | 90%         | 90%    | 90%    | 85%   |