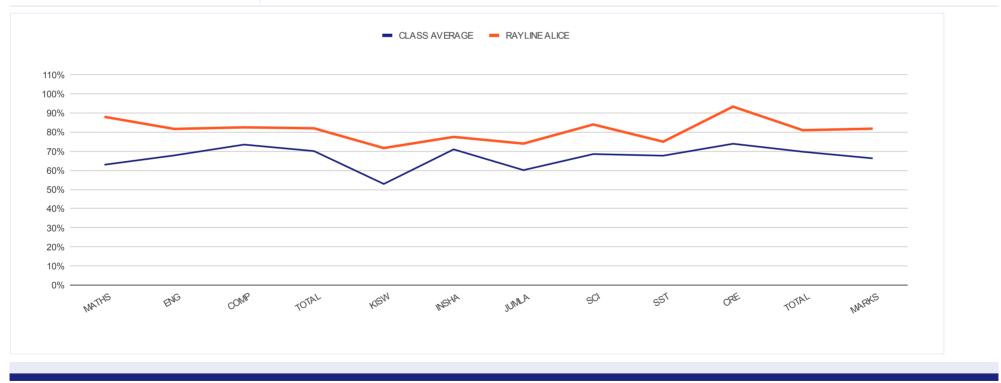

| INDIVIDUAL REPOR      | T FO | R   |            |            | KENYA I    | PRIVATE S  | CHOOLS     | END - TE    | ERM III 4 | ГН ЕХ | AMINA       | TION R | ESULTS     |             |
|-----------------------|------|-----|------------|------------|------------|------------|------------|-------------|-----------|-------|-------------|--------|------------|-------------|
| RAYLINE ALICE         |      |     |            |            |            |            |            |             |           |       |             |        |            |             |
|                       |      |     |            |            |            |            |            | LEVEL :     | CLASS SE  | EVEN  |             |        |            |             |
| <b>REGULAR PAPERS</b> |      |     | MATHS      | ENG        | COMP       | TOTAL      | KISW       | INSHA       | JUMLA     | SCI   | SST         | CRE    | TOTAL      | MARKS       |
| CLASS AVERAGE         | B    | 66% | <b>63%</b> | <b>68%</b> | 73%        | 70%        | <b>53%</b> | 71%         | 60%       | 69%   | <b>68</b> % | 74%    | 70%        | 66%         |
| RAYLINE ALICE         | A    | 82% | 88%        | 82%        | <b>83%</b> | <b>82%</b> | 72%        | <b>78</b> % | 74%       | 84%   | 75%         | 93%    | <b>81%</b> | <b>82</b> % |