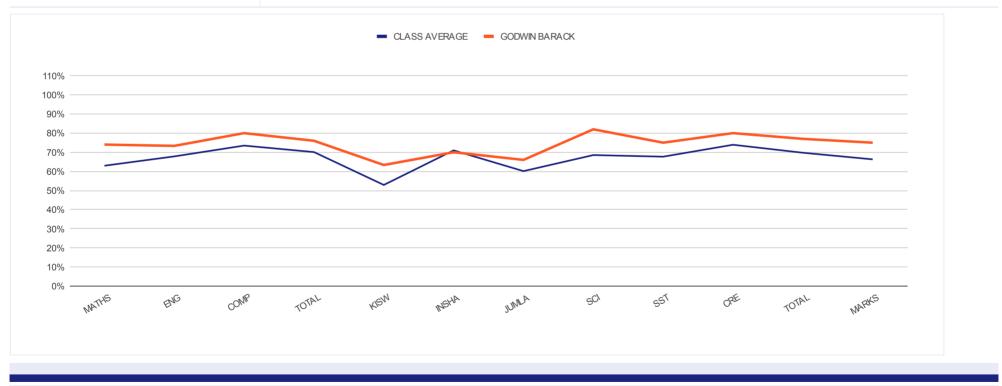

| INDIVIDUAL REPORT     | r foi | R   |            |            | KENYA F | PRIVATE S | CHOOLS     | END - TE | ERM III 47 | ГН ЕХ | AMINA       | TION R | ESULTS |       |
|-----------------------|-------|-----|------------|------------|---------|-----------|------------|----------|------------|-------|-------------|--------|--------|-------|
| GODWIN BARACK         |       |     |            |            |         |           |            |          |            |       |             |        |        |       |
|                       |       |     |            |            |         |           |            | LEVEL :  | CLASS SE   | EVEN  |             |        |        |       |
| <b>REGULAR PAPERS</b> |       |     | MATHS      | ENG        | COMP    | TOTAL     | KISW       | INSHA    | JUMLA      | SCI   | SST         | CRE    | TOTAL  | MARKS |
| CLASS AVERAGE         | B     | 66% | <b>63%</b> | <b>68%</b> | 73%     | 70%       | <b>53%</b> | 71%      | 60%        | 69%   | <b>68</b> % | 74%    | 70%    | 66%   |
| <b>GODWIN BARACK</b>  | A-    | 75% | 74%        | 73%        | 80%     | 76%       | <b>63%</b> | 70%      | 66%        | 82%   | 75%         | 80%    | 77%    | 75%   |