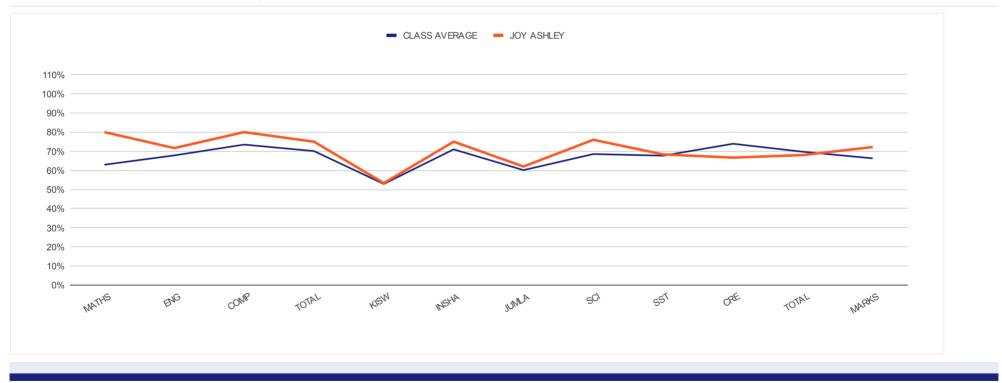

| INDIVIDUAL REPOR<br>JOY ASHLEY | T FOR         |               |             | KENYA I     | PRIVATE S | CHOOLS      | END - TH | ERM III 47 | ГН ЕХ | AMINA       | TION R | ESULTS     |             |
|--------------------------------|---------------|---------------|-------------|-------------|-----------|-------------|----------|------------|-------|-------------|--------|------------|-------------|
|                                |               |               |             |             |           |             | LEVEL :  | CLASS SH   | EVEN  |             |        |            |             |
| <b>REGULAR PAPERS</b>          |               | MATHS         | ENG         | COMP        | TOTAL     | KISW        | INSHA    | JUMLA      | SCI   | SST         | CRE    | TOTAL      | MARKS       |
| CLASS AVERAGE                  | <b>B</b> 66   | % 63%         | <b>68</b> % | <b>73</b> % | 70%       | <b>53</b> % | 71%      | 60%        | 69%   | <b>68</b> % | 74%    | 70%        | 66%         |
| JOY ASHLEY                     | <b>B</b> + 72 | % <b>80</b> % | 72%         | 80%         | 75%       | <b>53%</b>  | 75%      | <b>62%</b> | 76%   | <b>68%</b>  | 67%    | <b>68%</b> | <b>72</b> % |