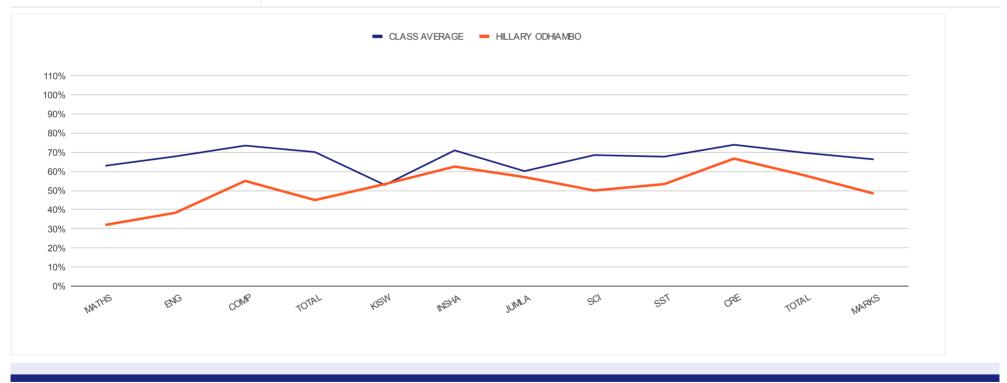

| <b>INDIVIDUAL REPORT FOR</b> |                | KENYA P        | PRIVATE SC | CHOOLS | END - TE | RM III 47 | ГН ЕХ       | AMINA | FION R | ESULTS     |             |
|------------------------------|----------------|----------------|------------|--------|----------|-----------|-------------|-------|--------|------------|-------------|
| HILLARY ODHIAMBO             |                |                |            |        |          |           |             |       |        |            | A ( 👌 ) 🐴   |
|                              |                |                |            |        | LEVEL :  | CLASS SE  | EVEN        |       |        |            |             |
| <b>REGULAR PAPERS</b>        | MATHS E        | ING COMP       | TOTAL      | KISW   | INSHA    | JUMLA     | SCI         | SST   | CRE    | TOTAL      | MARKS       |
| CLASS AVERAGE B 66%          | 6 <b>3%</b> 6  | <b>58% 73%</b> | 70%        | 53%    | 71%      | 60%       | <b>69</b> % | 68%   | 74%    | 70%        | 66%         |
| HILLARY ODHIAMBO C 48%       | 3 <b>32% 3</b> | 8% 55%         | 45%        | 53%    | 63%      | 57%       | 50%         | 53%   | 67%    | <b>58%</b> | <b>48</b> % |