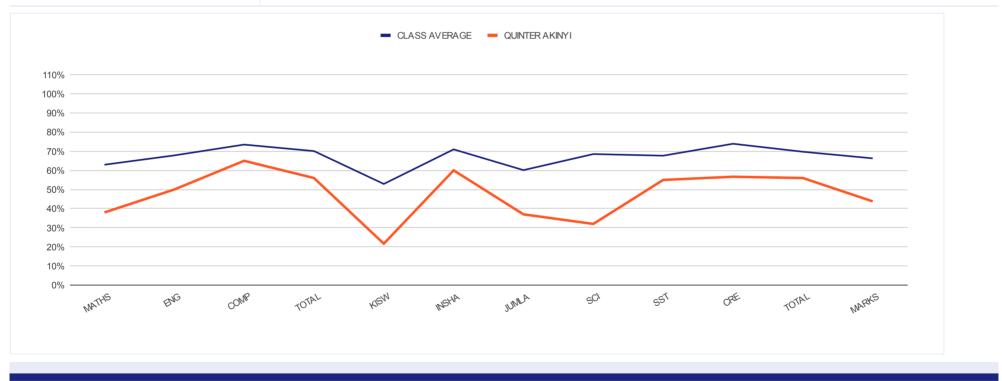

| INDIVIDUAL REPORT     | r Foi | R   |            |     | KENYA F | PRIVATE S | CHOOLS     | END - TE | ERM III 47 | ГН ЕХ | AMINA       | TION R | ESULTS |       |
|-----------------------|-------|-----|------------|-----|---------|-----------|------------|----------|------------|-------|-------------|--------|--------|-------|
| QUINTER AKINYI        |       |     |            |     |         |           |            |          |            |       |             |        |        |       |
|                       |       |     |            |     |         |           |            | LEVEL :  | CLASS SE   | EVEN  |             |        |        |       |
| <b>REGULAR PAPERS</b> |       |     | MATHS      | ENG | COMP    | TOTAL     | KISW       | INSHA    | JUMLA      | SCI   | SST         | CRE    | TOTAL  | MARKS |
| CLASS AVERAGE         | B     | 66% | <b>63%</b> | 68% | 73%     | 70%       | <b>53%</b> | 71%      | 60%        | 69%   | <b>68</b> % | 74%    | 70%    | 66%   |
| QUINTER AKINYI        | C-    | 44% | 38%        | 50% | 65%     | 56%       | 22%        | 60%      | 37%        | 32%   | 55%         | 57%    | 56%    | 44%   |