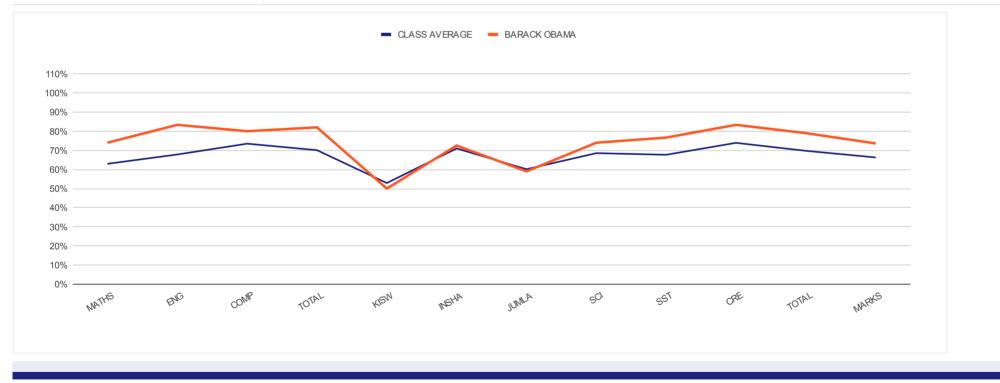

| INDIVIDUAL REPORT     | r for | ł   |             |            | KENYA F | PRIVATE S   | CHOOLS     | END - TE | ERM III 47 | ГН ЕХ | AMINA       | TION R | ESULTS |       |
|-----------------------|-------|-----|-------------|------------|---------|-------------|------------|----------|------------|-------|-------------|--------|--------|-------|
| BARACK OBAMA          |       |     |             |            |         |             |            | CLASS C  | DF 2022    |       |             |        |        |       |
|                       |       |     |             |            |         |             |            | LEVEL :  | CLASS SE   | EVEN  |             |        |        |       |
| <b>REGULAR PAPERS</b> |       |     | MATHS       | ENG        | COMP    | TOTAL       | KISW       | INSHA    | JUMLA      | SCI   | SST         | CRE    | TOTAL  | MARKS |
| CLASS AVERAGE         | B     | 66% | <b>63</b> % | <b>68%</b> | 73%     | 70%         | <b>53%</b> | 71%      | 60%        | 69%   | <b>68</b> % | 74%    | 70%    | 66%   |
| BARACK OBAMA          | B+    | 74% | 74%         | 83%        | 80%     | <b>82</b> % | 50%        | 73%      | 59%        | 74%   | 77%         | 83%    | 79%    | 74%   |