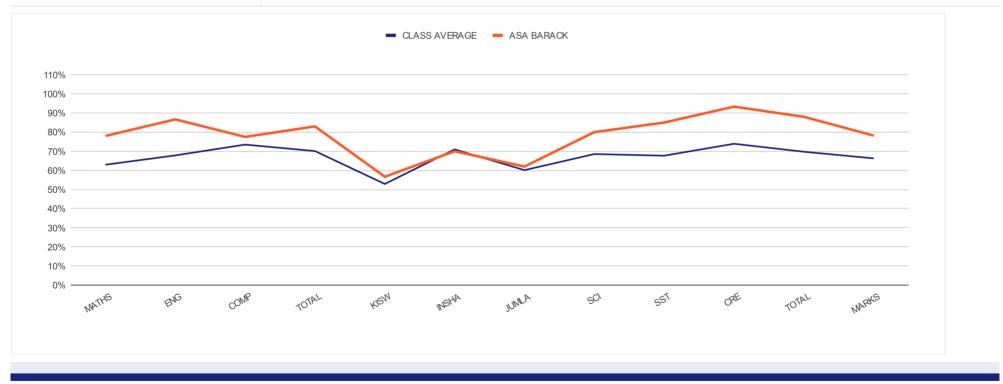

| INDIVIDUAL REPOR      | T FOR        |             |             |             | KENYA P     | PRIVATE S   | CHOOLS     | END - TE | ERM III 41 | ГН ЕХ.     | AMINA       | FION R | ESULTS |             |
|-----------------------|--------------|-------------|-------------|-------------|-------------|-------------|------------|----------|------------|------------|-------------|--------|--------|-------------|
|                       |              |             |             |             |             |             |            | LEVEL :  | CLASS SE   | EVEN       |             |        |        |             |
| <b>REGULAR PAPERS</b> |              |             | MATHS       | ENG         | COMP        | TOTAL       | KISW       | INSHA    | JUMLA      | SCI        | SST         | CRE    | TOTAL  | MARKS       |
| CLASS AVERAGE         | B            | 66%         | <b>63</b> % | <b>68</b> % | 73%         | 70%         | <b>53%</b> | 71%      | 60%        | <b>69%</b> | <b>68</b> % | 74%    | 70%    | 66%         |
| ASA BARACK            | <b>A</b> - ' | <b>78</b> % | <b>78</b> % | <b>87</b> % | <b>78</b> % | <b>83</b> % | 57%        | 70%      | <b>62%</b> | 80%        | 85%         | 93%    | 88%    | <b>78</b> % |