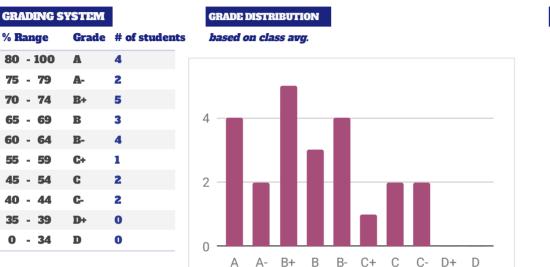

#### **COMPILED BY MR :ODUOR**

| CLASS SEVEN RESULTS        |            |             | KENYA PI  | RIV/ATE | SCHOOL | S END -   | TERM I    | II 4TH     | EXAMIN | ATION | RESUL | ГS     | JAMIL      | O SCHOO    |
|----------------------------|------------|-------------|-----------|---------|--------|-----------|-----------|------------|--------|-------|-------|--------|------------|------------|
| <b>REGULAR PAPERS</b>      | 6          | M           | MATHS     | ENG     | COMP   | TOTAL     | KISW      | INSHA      | JUMLA  | SCI   | SST   | CRE    | TOTAL      | MARKS      |
| CLASS TEACHER MR JACOB     | -40        |             | 100       | 60      | 40     | 100       | 60        | 40         | 100    | 100   | 60    | 30     | 100        | 500        |
| CLASS AVERAGE              | B          | 66%         | 63.0      | 40.7    | 29.4   | 70.1      | 31.7      | 28.4       | 60.1   | 68.5  | 40.6  | 22.2   | 69.7       | 331.4      |
| 1 HERINE ACHIENG           | A          | <b>86</b> % | 92        | 56      | 31     | 87        | 41        | 33         | 74     | 84    | 55    | 28     | 92         | 429        |
| 2 LORRIET EMITATI          | A          | 85%         | <b>98</b> | 49      | 34     | 83        | 35        | 31         | 66     | 90    | 54    | 27     | 90         | 427        |
| <b>3 ROSEMARY ADHIAMBO</b> | A          | <b>83</b> % | 90        | 50      | 32     | 82        | 41        | 32         | 73     | 88    | 49    | 24     | 81         | 414        |
| 4 RAYLINE ALICE            | A          | 82%         | 88        | 49      | 33     | 82        | 43        | 31         | 74     | 84    | 45    | 28     | 81         | 409        |
| 5 ASA BARACK               | <b>A</b> - | <b>78</b> % | 78        | 52      | 31     | 83        | 34        | 28         | 62     | 80    | 51    | 28     | 88         | 391        |
| 6 GODWIN BARACK            | <b>A</b> - | 75%         | 74        | 44      | 32     | 76        | 38        | 28         | 66     | 82    | 45    | 24     | 77         | 375        |
| 7 BARACK OBAMA             | B+         | 74%         | 74        | 50      | 32     | 82        | 30        | 29         | 59     | 74    | 46    | 25     | 79         | 368        |
| 8 NIMROD OCHIENG           | B+         | <b>73</b> % | 82        | 41      | 29     | 70        | 29        | 28         | 57     | 80    | 46    | 22     | 76         | 365        |
| 9 JOY ASHLEY               | B+         | <b>72%</b>  | 80        | 43      | 32     | 75        | 32        | 30         | 62     | 76    | 41    | 20     | 68         | 361        |
| <b>10 AUSTINE OTIENO</b>   | B+         | 71%         | 72        | 37      | 29     | 66        | 31        | 28         | 59     | 80    | 45    | 27     | 80         | 357        |
| 11 EVELYN AKOTH            | B+         | 71%         | 70        | 44      | 32     | 76        | 42        | 31         | 73     | 64    | 41    | 24     | 72         | 355        |
| 12 CHRISPINE ODHIAMBO      | В          | <b>68</b> % | 70        | 35      | 31     | 66        | 36        | 28         | 64     | 80    | 33    | 20     | 59         | 339        |
| 13 BETSY LINET             | В          | 65%         | 68        | 42      | 30     | 72        | 32        | 28         | 60     | 64    | 37    | 17     | 60         | 324        |
| 14 ARSENE WILLIAMS         | В          | 64%         | 34        | 44      | 26     | 70        | 35        | 29         | 64     | 80    | 41    | 26     | 74         | 322        |
| 15 ROSE MELLANIE           | <b>B</b> - | <b>63</b> % | 56        | 49      | 32     | 81        | 35        | 26         | 61     | 54    | 37    | 21     | 64         | 316        |
| 16 HENRY OMINO             | <b>B</b> - | <b>62</b> % | 54        | 32      | 30     | 62        | 32        | 29         | 61     | 62    | 44    | 18     | 69         | 308        |
| 17 BOB ROLLINCE            | <b>B</b> - | 60%         | 56        | 40      | 30     | 70        | 20        | 29         | 49     | 60    | 37    | 21     | 64         | 299        |
| <b>18 MEDYATRIX AKINYI</b> | <b>B</b> - | <b>59%</b>  | 38        | 42      | 28     | 70        | 29        | 27         | 56     | 70    | 34    | 22     | 62         | <b>296</b> |
| 19 BILLY JOSPHAT           | C+         | 56%         | 48        | 30      | 27     | 57        | 25        | 28         | 53     | 62    | 35    | 21     | 62         | 282        |
| 20 HILLARY ODHIAMBO        | C          | <b>48</b> % | 32        | 23      | 22     | 45        | 32        | 25         | 57     | 50    | 32    | 20     | 58         | 242        |
| 21 JAVAN OTIENO            | C          | <b>45</b> % | 26        | 29      | 26     | 55        | 25        | 26         | 51     | 42    | 27    | 19     | 51         | 225        |
| 22 QUINTER AKINYI          | C-         | 44%         | 38        | 30      | 26     | 56        | 13        | 24         | 37     | 32    | 33    | 17     | 56         | 219        |
| 23 FIDEL CHRIS             | C-         | <b>40</b> % | 30        | 25      | 21     | 46        | 20        | 25         | 45     | 38    | 26    | 11     | 41         | 200        |
| SUMMATIONS                 |            |             | 1448      | 936     | 676    | 1612      | 730       | 653        | 1383   | 1576  | 934   | 510    | 1604       | 7623       |
| MEAN                       |            |             | ß         |         |        | 70.1      |           |            | 60.1   | 68.5  |       |        | 69.7       | 331.4      |
| SUBJECT POSITION           |            |             | 4         |         |        | 1         |           |            | 5      | 3     |       |        | 2          | 2022       |
| : CLASS TEACHER SIGN :     |            | J           | 200       | 2       | :      | HEAD TEAC | CHER SIGN | <b>1</b> : | teg    | 2     | CO    | MPILED | BY : MR OI | DUOR       |