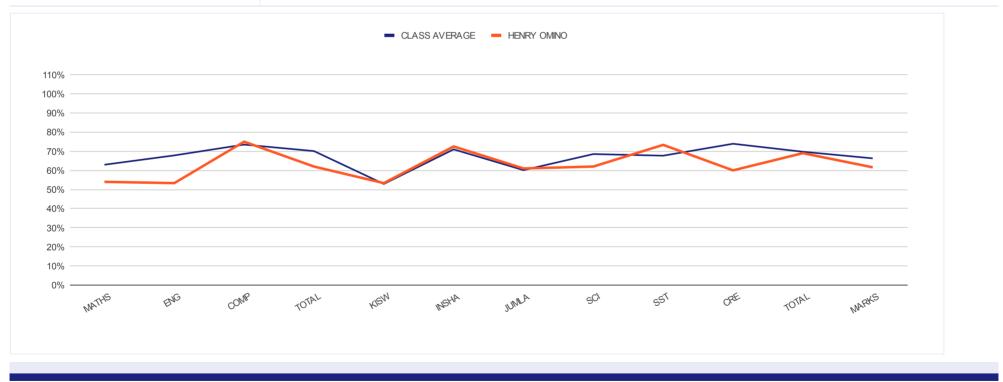

| INDIVIDUAL REPOR      | T FOI | R          |            |            | KENYA F | PRIVATE S  | CHOOLS     | END - TE | ERM III 47 | ГН ЕХ      | AMINA       | TION R | ESULTS     |             |
|-----------------------|-------|------------|------------|------------|---------|------------|------------|----------|------------|------------|-------------|--------|------------|-------------|
| HENRY OMINO           |       |            |            |            |         |            |            |          |            |            |             |        |            |             |
|                       |       |            |            |            |         |            |            | LEVEL :  | CLASS SH   | EVEN       |             |        |            |             |
| <b>REGULAR PAPERS</b> |       |            | MATHS      | ENG        | COMP    | TOTAL      | KISW       | INSHA    | JUMLA      | SCI        | SST         | CRE    | TOTAL      | MARKS       |
| CLASS AVERAGE         | B     | 66%        | <b>63%</b> | <b>68%</b> | 73%     | 70%        | <b>53%</b> | 71%      | 60%        | 69%        | <b>68</b> % | 74%    | 70%        | 66%         |
| HENRY OMINO           | B-    | <b>62%</b> | <b>54%</b> | 53%        | 75%     | <b>62%</b> | <b>53%</b> | 73%      | 61%        | <b>62%</b> | 73%         | 60%    | <b>69%</b> | <b>62</b> % |